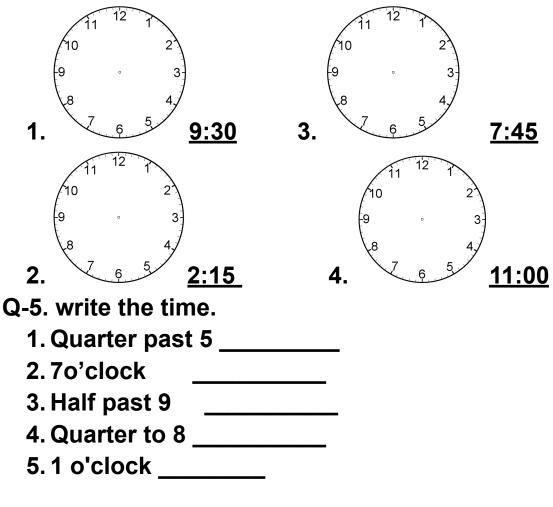

Q-4.Write the two hands of the clock.

Q-6.Table of 2 to 15.

Q-7.Write the days of the week.

- 1. Second \_\_\_\_\_ 3. Last
- 2. First \_\_\_\_

3. Last 4. Fourth \_\_\_\_\_

5. Fifth

- 5. Third \_\_\_\_\_
- Q-8. write am. Or p.m.
  - 1. I go to school at 7:30\_\_\_\_\_
  - 2. I go to bed 10:00
  - 3. I take my breakfast at 7:00\_\_\_\_\_
  - 4. I take lunch at 1:30 \_\_\_\_\_
- Q-9. Draw the shapes given below
  - 1. Triangle 2. Rectangle 3. Cube 4. Slanting Line
- Q-10 word problem
  - 1. Rishabh bought playing cards for 62 Rs.he gave 80Rs to the shopkeeper. How much money did he get back?
  - 2. Sanya spent Rs. 57 and Aarti Spent Rs. 10 more than her . how much money did they spend altogether.
  - 3. Rohit bought an ice cream for 70 rupees and a Choco Pie for 50 rupees. How much money did he pay to the shopkeeper?