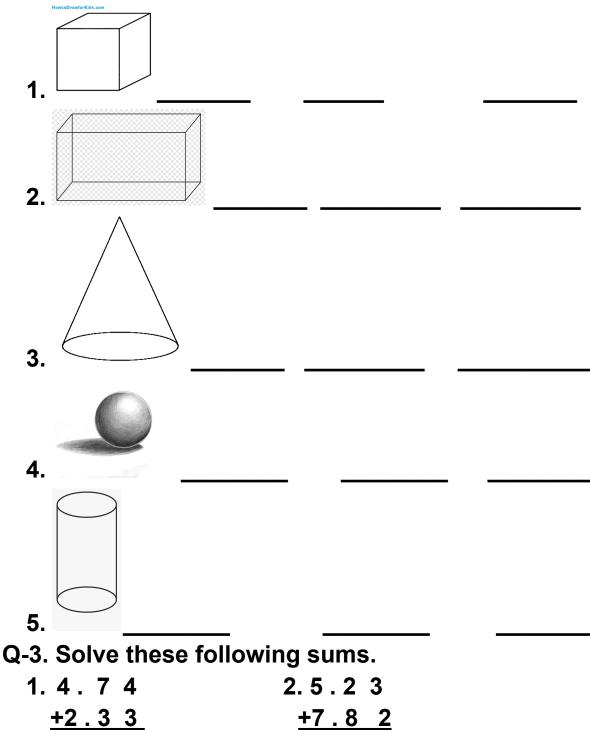

## Maths (Revision) WORKSHEET

Q-1. Write table (2 to 15)

Q-2. Write the number of edges, faces and vertices of the following shapes.

| 1.4.74        | 2.5.23       |
|---------------|--------------|
| <u>+2.33</u>  | <u>+7.82</u> |
|               |              |
| 3.7.79        | 4. 2.1 2     |
| <u>-5.34</u>  | <u>-2.01</u> |
| 5. 5.72       |              |
| <u>- 3.52</u> |              |